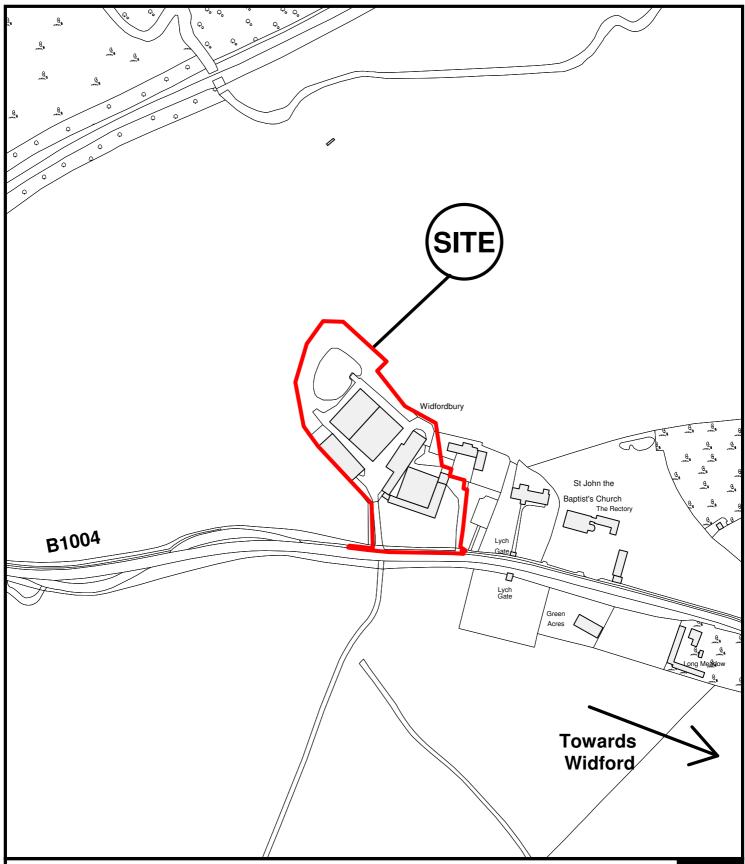

East Herts Council Wallfields Pegs Lane Hertford SG13 8EQ

Tel: 01279 655261

Address: Widfordbury Farm, Ware Road, Widford, SG12 8RL

Reference: 3/17/0002/FUL

Scale: 1:2500 O.S Sheet: TL4115

Date of Print: 14 March 2017